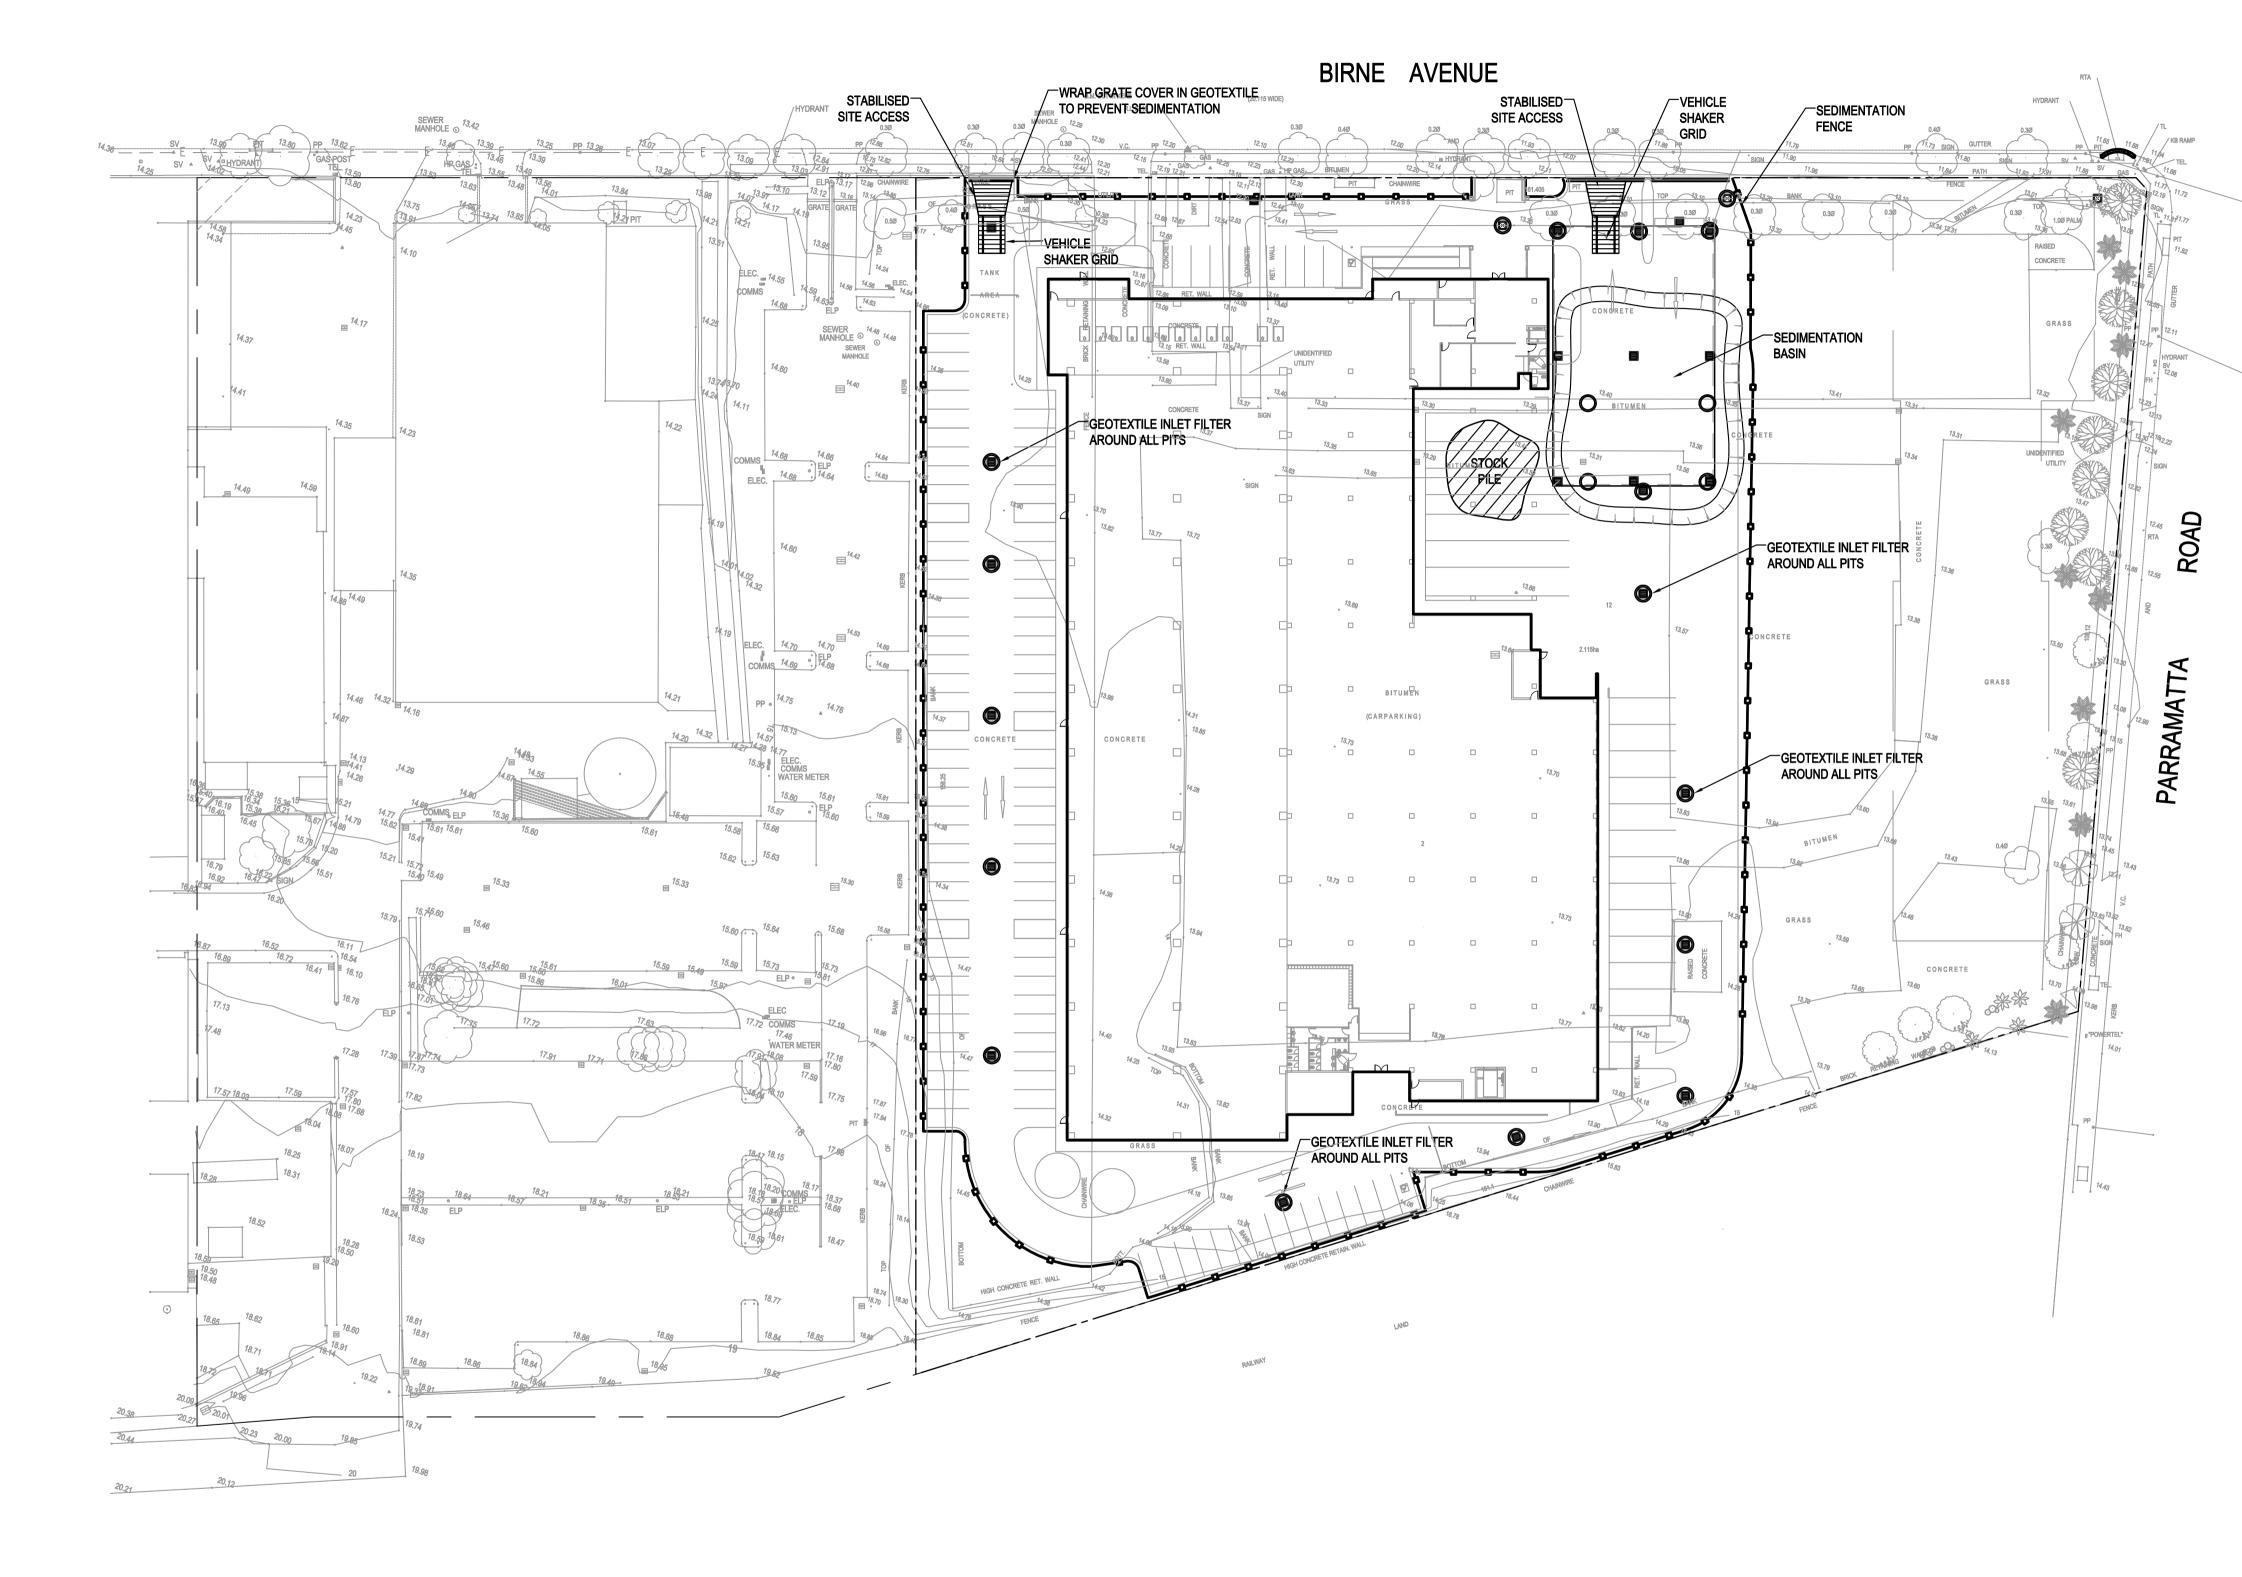

## **SEDIMENT & EROSION CONTROL PLAN**

SCALE 1:500

## LEGEND

 $\oslash$ 0 

| - | PROPOSED SEDIMENTATION FENCE        |
|---|-------------------------------------|
|   | PROPOSED VEHICLE SHAKER GRID        |
|   | PROPOSED STABILISED SITE ACCESS     |
|   | PROPOSED STOCKPILE LOCATION         |
|   | GEOTEXTILE INLET FILTER             |
|   | PROPOSED MESH & GRAVEL INLET FILTER |